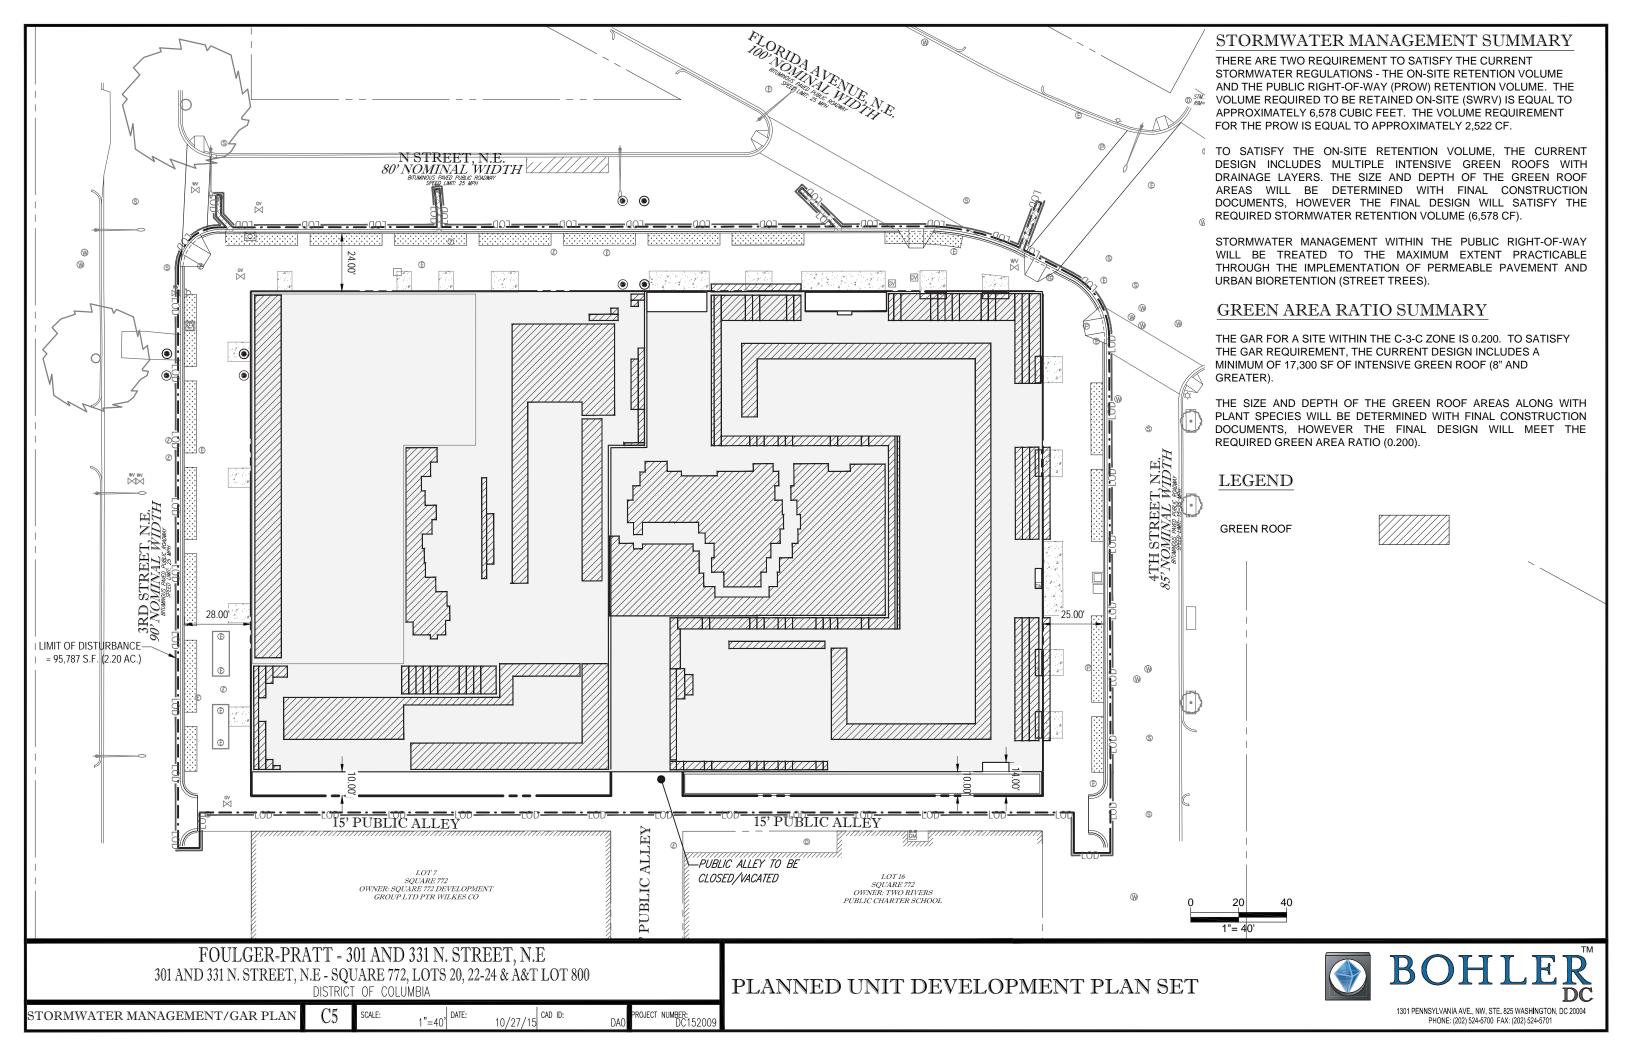

### PROJECT NARRATIVE:

THE SITE CONSISTS OF TWO EXISTING BUILDINGS LOCATED AT 301 AND 331 N. STREET, NE. BETWEEN 3RD AND 4TH STREET, NE. THE PROPOSED PROJECT INCLUDES THE DEMOLITION OF THE EXISTING BUILDING AT 331 N. STREET, NE, SITE-RELATED FEATURES AND UTILITIES AND THE CONSTRUCTION OF A MIXED-USE BUILDING WITH UNDERGROUND PARKING AND SITE AMENITIES. A PORTION OF THE BUILDING LOCATED AT 301 N. STREET WILL REMAIN DUE TO THE HISTORIC BUILDING ROOF. THE UTILITY IMPROVEMENTS INCLUDE DOMESTIC WATER, FIRE WATER, SANITARY SEWER, AND STORM DRAIN CONNECTIONS TO EXISTING UTILITY MAINS LOCATED WITHIN THE N STREET, NE PUBLIC RIGHT-OF-WAY. THE PROJECT PROPOSES THE USE OF GREEN ROOFS TO MEET BOTH THE STORMWATER RETENTION VOLUME (SWRV) REQUIREMENTS AND THE GREEN AREA RATIO (GAR) REQUIREMENTS ON-SITE.

| C         | Vegetated or "green" roofs                                            |                                     |     |                    |
|-----------|-----------------------------------------------------------------------|-------------------------------------|-----|--------------------|
| <b></b> . | Ackerated of Siecii 10012                                             | enter sq ft                         |     |                    |
| Ħ         | Over at least 2" and less than 8" of growth medium                    | 0                                   | 0.6 | 1. <del>4</del> 0. |
| 2         | Over at least 8" of growth medium                                     | enter sq ft<br>17,300               | 0.8 | 13,840.0           |
| D         | Permeable Paving***                                                   |                                     |     |                    |
| 1         | Permeable paving over at least 6" and less than 24" of soil or gravel | enter sq ft                         | 0.4 | 320                |
| 2         | Permeable paving over at least 24" of soil or gravel                  | enter sq ft                         | 0,5 | 120                |
| E         | Other                                                                 |                                     |     |                    |
| Î         | Enhanced tree growth systems***                                       | enter sq ft                         | 0.4 | (#E                |
| 2         | Renewable energy generation                                           | enter sq ft                         | 0,5 | 123                |
| 3         | Approved water features                                               | enter sq ft                         | 0.2 | STA                |
| н         | Sub-ti<br>Bonuses                                                     | otal of sq ft = 17,300              |     |                    |
| Î         | Native plant species                                                  | enter sq ft                         | 0,1 | 1.42               |
| 2         | Landscaping in food cultivation                                       | enter sq ft                         | 0.1 | 22                 |
| 3         | Harvested stormwater irrigation                                       | enter sq ft 0 Green Area Ratio nume | 0.1 | -<br>13,840        |