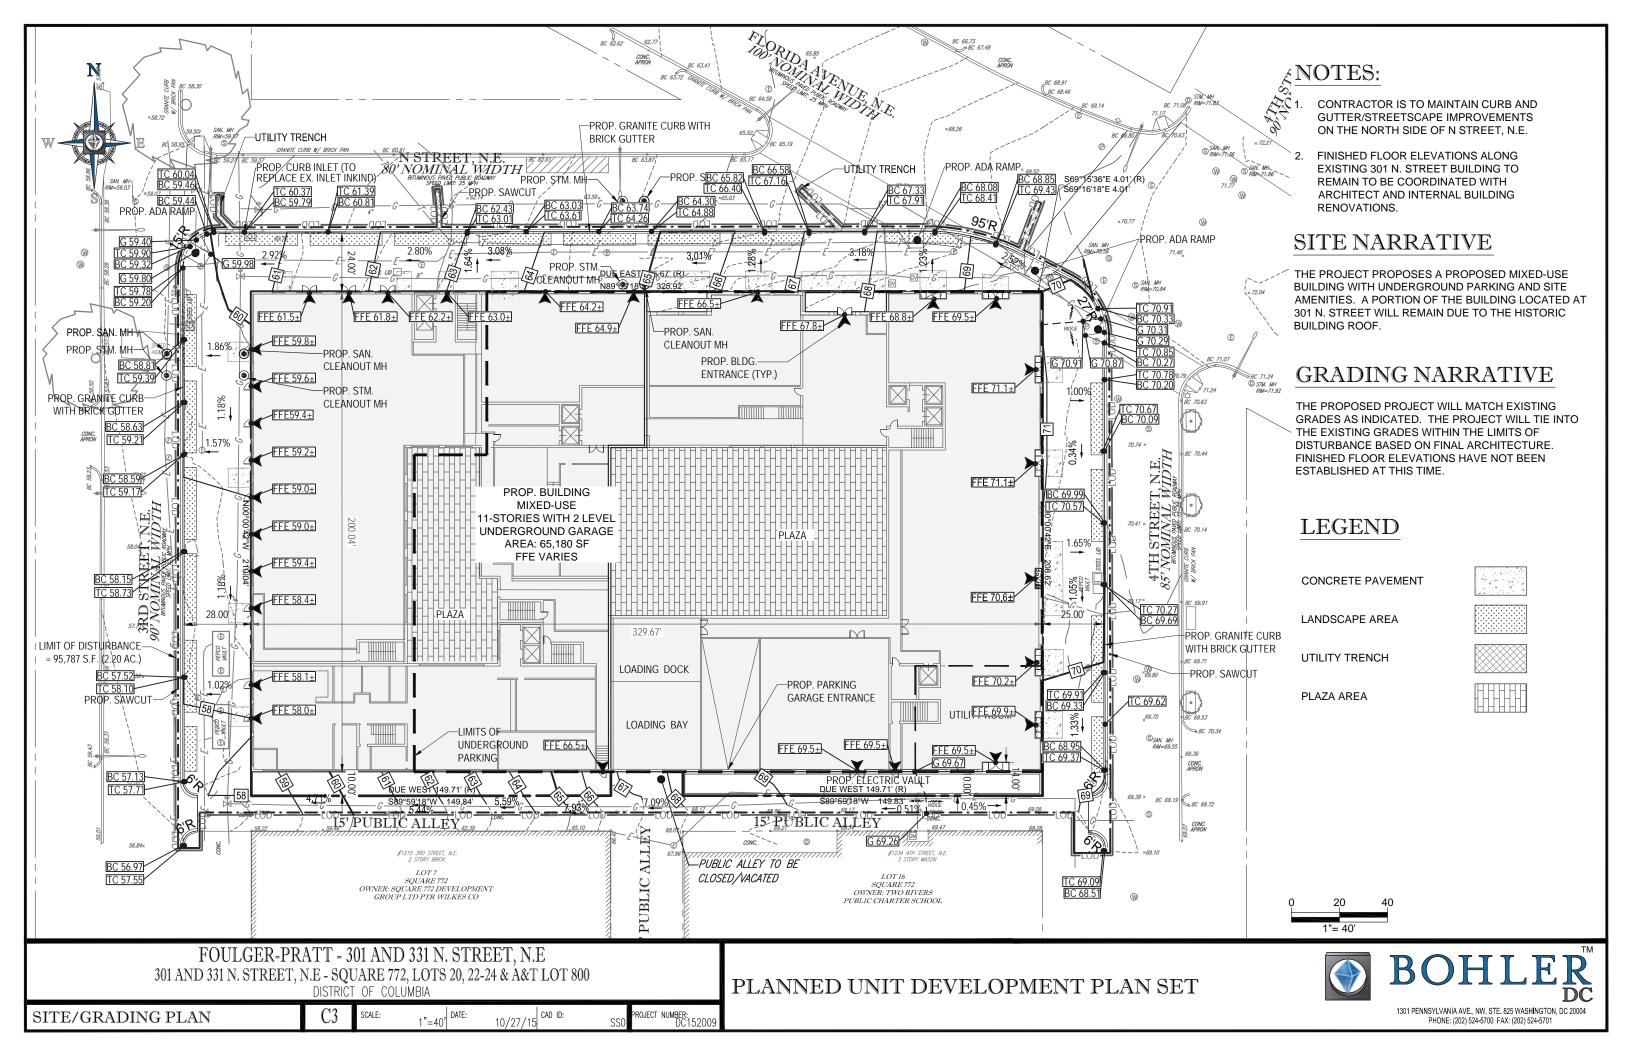

### PROJECT NARRATIVE:

THE SITE CONSISTS OF TWO EXISTING BUILDINGS LOCATED AT 301 AND 331 N. STREET, NE. BETWEEN 3RD AND 4TH STREET, NE. THE PROPOSED PROJECT INCLUDES THE DEMOLITION OF THE EXISTING BUILDING AT 331 N. STREET, NE, SITE-RELATED FEATURES AND UTILITIES AND THE CONSTRUCTION OF A MIXED-USE BUILDING WITH UNDERGROUND PARKING AND SITE AMENITIES. A PORTION OF THE BUILDING LOCATED AT 301 N. STREET WILL REMAIN DUE TO THE HISTORIC BUILDING ROOF. THE UTILITY IMPROVEMENTS INCLUDE DOMESTIC WATER, FIRE WATER, SANITARY SEWER, AND STORM DRAIN CONNECTIONS TO EXISTING UTILITY MAINS LOCATED WITHIN THE N STREET, NE PUBLIC RIGHT-OF-WAY. THE PROJECT PROPOSES THE USE OF GREEN ROOFS TO MEET BOTH THE STORMWATER RETENTION VOLUME (SWRV) REQUIREMENTS AND THE GREEN AREA RATIO (GAR) REQUIREMENTS ON-SITE.

### GENERAL NOTES:

- 1. THE PLAN IS BASED ON THE FOLLOWING DOCUMENTS AND INFORMATION
  - A. ENTITLED: "BOUNDARY AND TOPOGRAPHIC SURVEY, LOTS 20, 21, 22, 23 & ASSESSMENT & TAXATION LOT 800, SQUARE 772, #301 & #331 N STREET, N.E., DISTRICT OF COLUMBIA", PREPARED BY: VIKA CAPITOL, LLC, PROJECT NUMBER: VC0276B, DATED: 06/26/15
  - B. DIGITAL ARCHITECTURAL PLANS: ENTITLED: "331\_151026\_PLANS.DWG," PREPARED BY: TORTI GALLAS, DATED: 10/26/15
  - C. DIGITAL LANDSCAPE PLANS: ENTITLED: "L\_PP-ROOF.DWG," "L\_SP-ROOF.DWG" AND "0X-301-331\_ROOF\_151019.DWG," "L\_SP\_SIDEWALK.DWG," "L\_SP.DWG," "L\_SP-ROOF.DWG," "L\_SP-TERRACE.DWG" PREPARED BY: OLIN, DATED: 10/20/15
- 2. LOCATION OF ALL UNDERGROUND UTILITIES ARE APPROXIMATE. ALL LOCATIONS AND SIZES ARE BASED ON UTILITY MARK OUTS, ABOVE GROUND STRUCTURES THAT WERE VISIBLE & ACCESSIBLE IN THE FIELD, AND THE MAPS AS LISTED IN THE REFERENCES AVAILABLE AT THE TIME OF THE SURVEY. AVAILABLE AS-BUILT PLANS AND UTILITY MARK OUT DOES NOT ENSURE MAPPING OF ALL UNDERGROUND UTILITIES AND STRUCTURES. BEFORE ANY EXCAVATION IS TO BEGIN, ALL UNDERGROUND UTILITIES SHOULD BE VERIFIED AS TO THEIR LOCATION, SIZE, AND TYPE BY THE PROPER UTILITY COMPANIES.