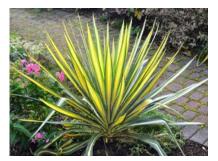

# PLANTING PALETTE - ROOF

Pittosporum dwarf cultivar

Euphorbia characias subsp. wulfenii

Festuca glauca

Gaura 'Crimson Butterflies'

Helictotricon sempervirens

Yucca filamentosa 'Colorguard'

Nepeta 'Junior Walker'