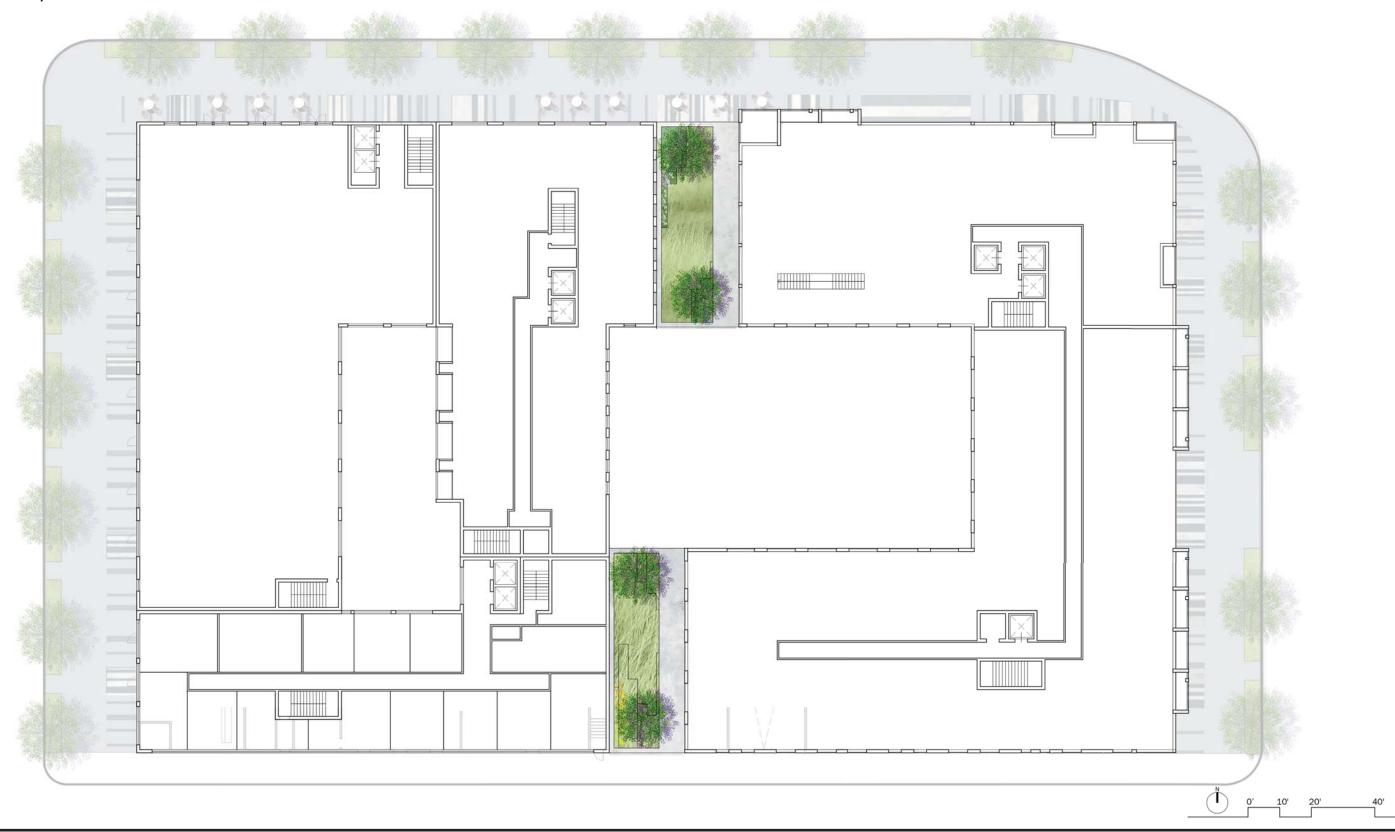

# PLANTING PLAN AT PLAZA LEVEL

301 N AND 331 N STREETS NE

#### PLANT SCHEDULE

| TRE          | ES           | QTY     | BOTANICAL NAME                      | COMMON NAME                        | SIZE                          |      |
|--------------|--------------|---------|-------------------------------------|------------------------------------|-------------------------------|------|
|              | 9            | 4       | Taxodium ascendens                  | Pond Cypress                       | 7'-8' Ht                      |      |
| SHR          | UBS          | QTY     | BOTANICAL NAME                      | COMMON NAME                        | CONT                          |      |
| (            | $\odot$      | 8       | Cephalotaxus harringtonia prostrata | Prostrate Plum Yew                 | 5 gal                         |      |
| GRO          | DUND COVERS  | CODE    | QTY                                 | BOTANICAL NAME                     | COMMON NAME                   | CONT |
|              |              | AMS HUB | 423 sf                              | Amsonia hubrichtii                 | Arkansas Blue-star            | flat |
|              |              | AST YO8 | 1,548 sf                            | Astilbe X 'Younique Carmen'        | Younique Carmen False Spiraea | flat |
|              |              | ATH NIP | 717 sf                              | Athyrium nipponicum pictum         | Japanese Painted Fem          | flat |
| Š            |              | CAR SID | 674 sf                              | Carex siderosticha 'Variegata'     | Variegated Broadleaf Sedge    | flat |
| Ħ            |              | CYC HED | 569 sf                              | Cyclamen hederifolium              | Hardy Cyclamen                | flat |
| . 61         | 4.           | HEL SEM | 413 sf                              | Helictotrichon sempervirens        | Blue Oat Grass                | flat |
| 1/2          | <del>\</del> | HYP BR2 | 318 sf                              | Hypericum calycinum 'Brigadoon'    | Brigadoon Aarons Beard        | flat |
|              |              | NEP JU6 | 889 sf                              | Nepeta x faassenii `Junior Walker` | Junior Walker Catmint         | flat |
| $\mathbb{Z}$ |              | STI MEX | 1,130 sf                            | Stipa tenuissima                   | Finestem Needlegrass          | flat |

#### PLANTING NOTE:

All planting species and quantities are provided as reference only and may be modfied with final engineering and design provided that the general quality and characteristics are in comformance with what is shown