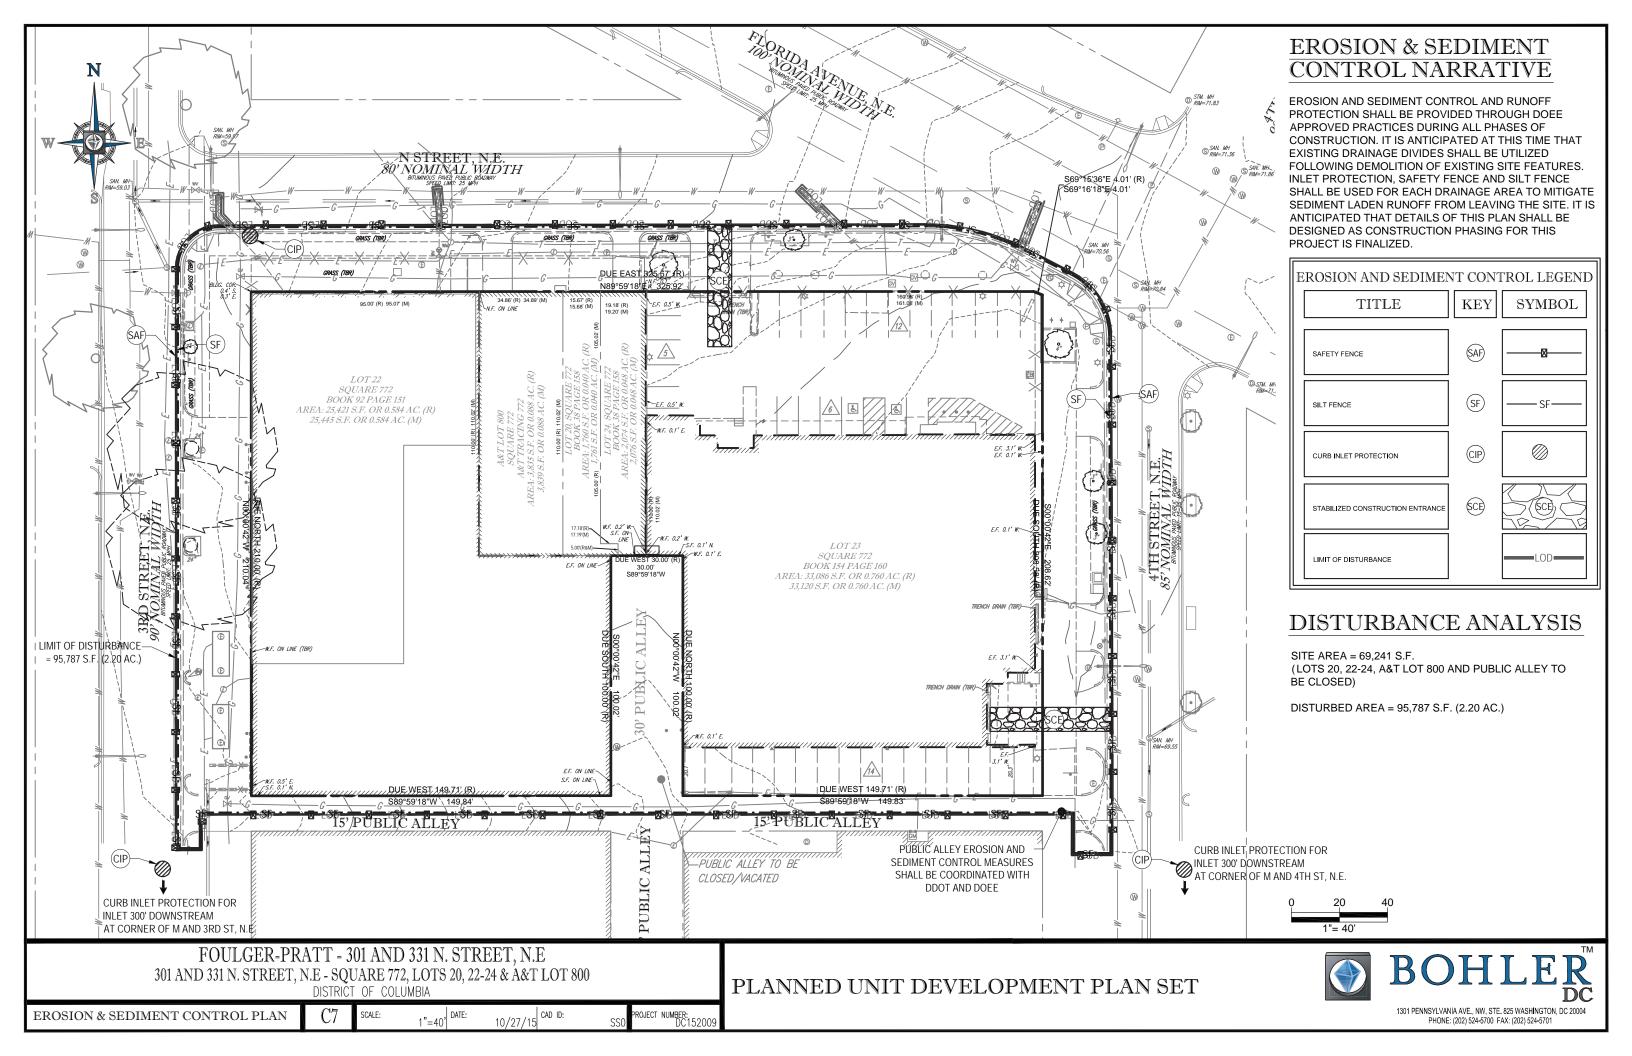

### PROJECT NARRATIVE:

THE SITE CONSISTS OF TWO EXISTING BUILDINGS LOCATED AT 301 AND 331 N. STREET, NE. BETWEEN 3RD AND 4TH STREET, NE. THE PROPOSED PROJECT INCLUDES THE DEMOLITION OF THE EXISTING BUILDING AT 331 N. STREET, NE, SITE-RELATED FEATURES AND UTILITIES AND THE CONSTRUCTION OF A MIXED-USE BUILDING WITH UNDERGROUND PARKING AND SITE AMENITIES. A PORTION OF THE BUILDING LOCATED AT 301 N. STREET WILL REMAIN DUE TO THE HISTORIC BUILDING ROOF. THE UTILITY IMPROVEMENTS INCLUDE DOMESTIC WATER, FIRE WATER, SANITARY SEWER, AND STORM DRAIN CONNECTIONS TO EXISTING UTILITY MAINS LOCATED WITHIN THE N STREET, NE PUBLIC RIGHT-OF-WAY. THE PROJECT PROPOSES THE USE OF GREEN ROOFS TO MEET BOTH THE STORMWATER RETENTION VOLUME (SWRV) REQUIREMENTS AND THE GREEN AREA RATIO (GAR) REQUIREMENTS ON-SITE.

### GENERAL NOTES:

- 1. THE PLAN IS BASED ON THE FOLLOWING DOCUMENTS AND INFORMATION
  - A. ENTITLED: "BOUNDARY AND TOPOGRAPHIC SURVEY, LOTS 20, 21, 22, 23 & ASSESSMENT & TAXATION LOT 800, SQUARE 772, #301 & #331 N STREET, N.E., DISTRICT OF COLUMBIA", PREPARED BY: VIKA CAPITOL, LLC, PROJECT NUMBER: VC0276B, DATED: 06/26/15
  - B. DIGITAL ARCHITECTURAL PLANS: ENTITLED: "331\_151026\_PLANS.DWG," PREPARED BY: TORTI GALLAS, DATED: 10/26/15
  - C. DIGITAL LANDSCAPE PLANS: ENTITLED: "L\_PP-ROOF.DWG," "L\_SP-ROOF.DWG" AND "0X-301-331\_ROOF\_151019.DWG," "L\_SP\_SIDEWALK.DWG," "L\_SP.DWG," "L\_SP-ROOF.DWG," "L\_SP-TERRACE.DWG" PREPARED BY: OLIN, DATED: 10/20/15
- 2. LOCATION OF ALL UNDERGROUND UTILITIES ARE APPROXIMATE. ALL LOCATIONS AND SIZES ARE BASED ON UTILITY MARK OUTS, ABOVE GROUND STRUCTURES THAT WERE VISIBLE & ACCESSIBLE IN THE FIELD, AND THE MAPS AS LISTED IN THE REFERENCES AVAILABLE AT THE TIME OF THE SURVEY. AVAILABLE AS-BUILT PLANS AND UTILITY MARK OUT DOES NOT ENSURE MAPPING OF ALL UNDERGROUND UTILITIES AND STRUCTURES. BEFORE ANY EXCAVATION IS TO BEGIN, ALL UNDERGROUND UTILITIES SHOULD BE VERIFIED AS TO THEIR LOCATION, SIZE, AND TYPE BY THE PROPER UTILITY COMPANIES.