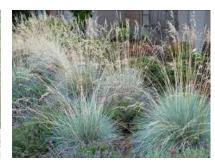

# PLANTING PALETTE - ROOF

Pittosporum dwarf cultivar

Euphorbia characias subsp. wulfenii

Festuca glauca

Gaura 'Crimson Butterflies'

Helictotricon sempervirens

Yucca filamentosa 'Colorguard'

Nepeta 'Junior Walker'