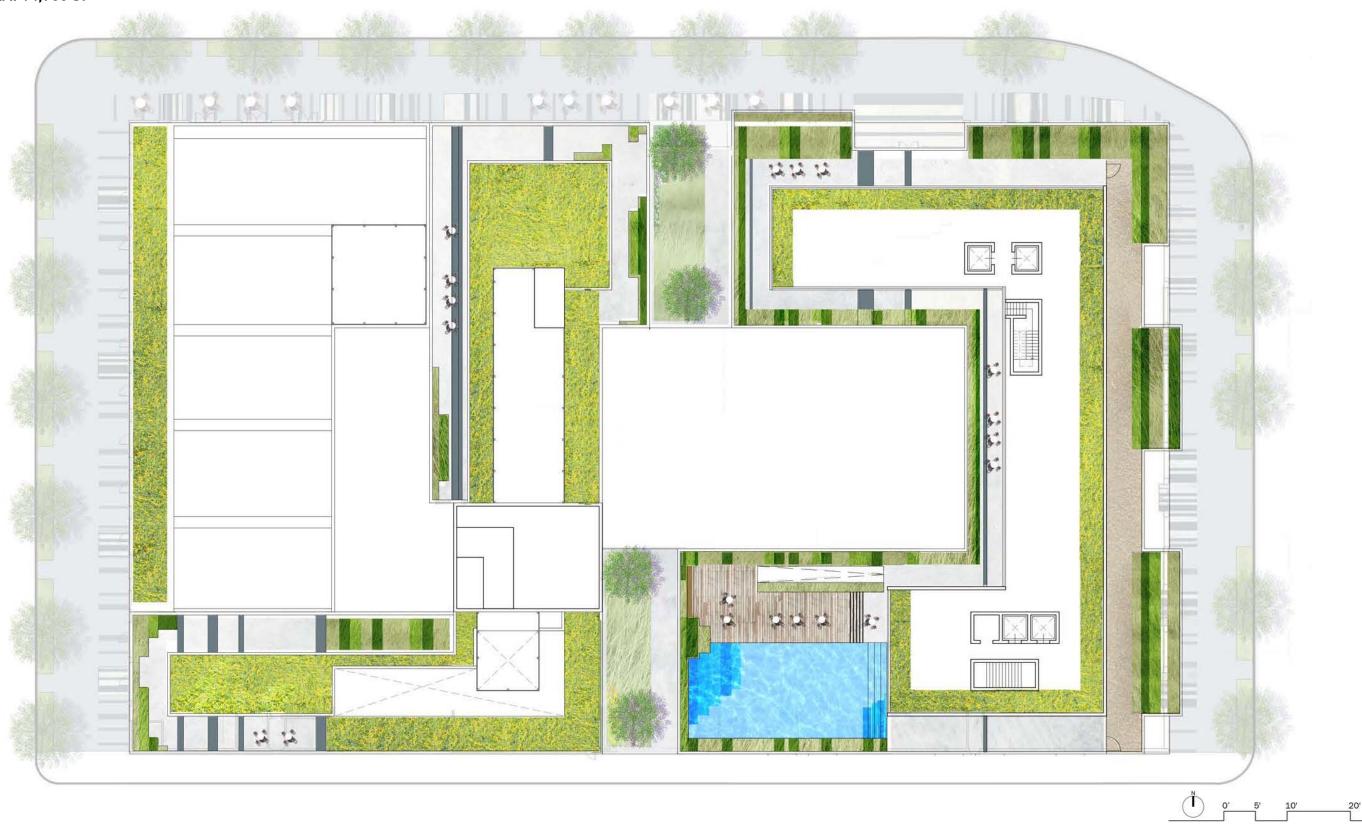

# PLAN AT ROOF LEVEL

PLANTED AREA: 14,950 SF

### PLANTING PLAN AT ROOF LEVEL

#### PLANT SCHEDULE

| GROUND COVERS | CODE    | BOTANICAL NAME                          | COMMON NAME                   | CONT | SPACING | QTY      |
|---------------|---------|-----------------------------------------|-------------------------------|------|---------|----------|
|               | AST YO8 | Astilbe X 'Younique Carmen'             | Younique Carmen False Spiraea | flat |         | 1,159 sf |
|               | GAU CRI | Gaura lindheimeri 'Crimson Butterflies' | Butterfly Gaura               | flat |         | 369 sf   |
| p. W          | HEL SEM | Helictotrichon sempervirens             | Blue Oat Grass                | flat |         | 215 sf   |
|               | NEP JU6 | Nepeta x faassenii 'Junior Walker'      | Junior Walker Catmint         | flat |         | 2,506 sf |
| 0 0           | PIT DWA | Pittosporum tobira 'Dwarf'              | Dwarf Pittosporum             | flat |         | 115 sf   |
| 500           | SED AN3 | Sedum x `Angelina`                      | Angelina Sedum                | flat |         | 9,135 sf |
|               | STIMEX  | Stipa tenuissima                        | Finestem Needlegrass          | flat |         | 1,207 sf |
|               |         |                                         |                               |      |         |          |

#### PLANTING NOTE:

All planting species and quantities are provided as reference only and may be modfied with final engineering and design provided that the general quality and characteristics are in comformance with what is shown