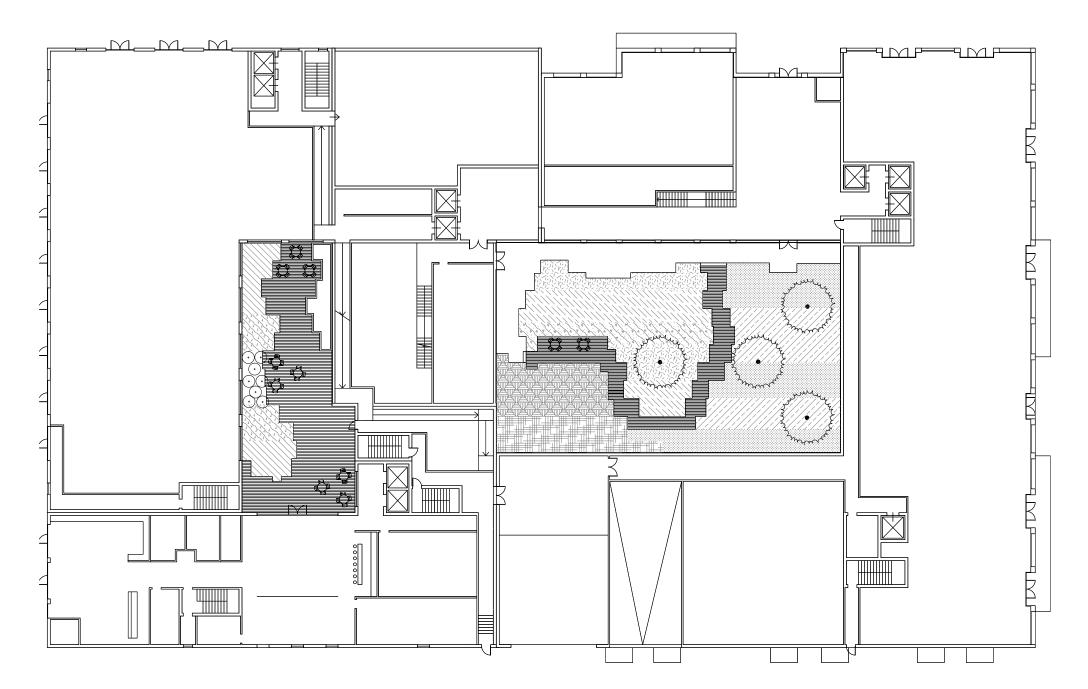

# PLAN AT TERRACE LEVEL

PLANTED AREA: 1,868 SF

# PLANTING PLAN AT TERRACE LEVEL

### PLANT SCHEDULE

| TREES         | BOTANICAL NAME                 | COMMON NAME                   | SIZE        | QTY      |
|---------------|--------------------------------|-------------------------------|-------------|----------|
| 0             | Taxodium ascendens             | Pond Cypress                  | 7°-8° Ht    | 4        |
| GROUND COVERS | BOTANICAL NAME                 | COMMON NAME                   | CONT SPACIN | IG QTY   |
|               | Ajuga reptans 'Catlin's Giant' | Catlin's Giant Bugleweed      | flat        | 29 sf    |
|               | Amsonia hubrichtii             | Arkansas Blue-star            | flat        | 164 sf   |
|               | Astilbe X 'Younique Carmen'    | Younique Carmen False Spiraea | flat        | 421 sf   |
| i di ja       | Helictotrichon sempervirens    | Blue Oat Grass                | flat        | 1,283 si |
|               |                                |                               |             |          |