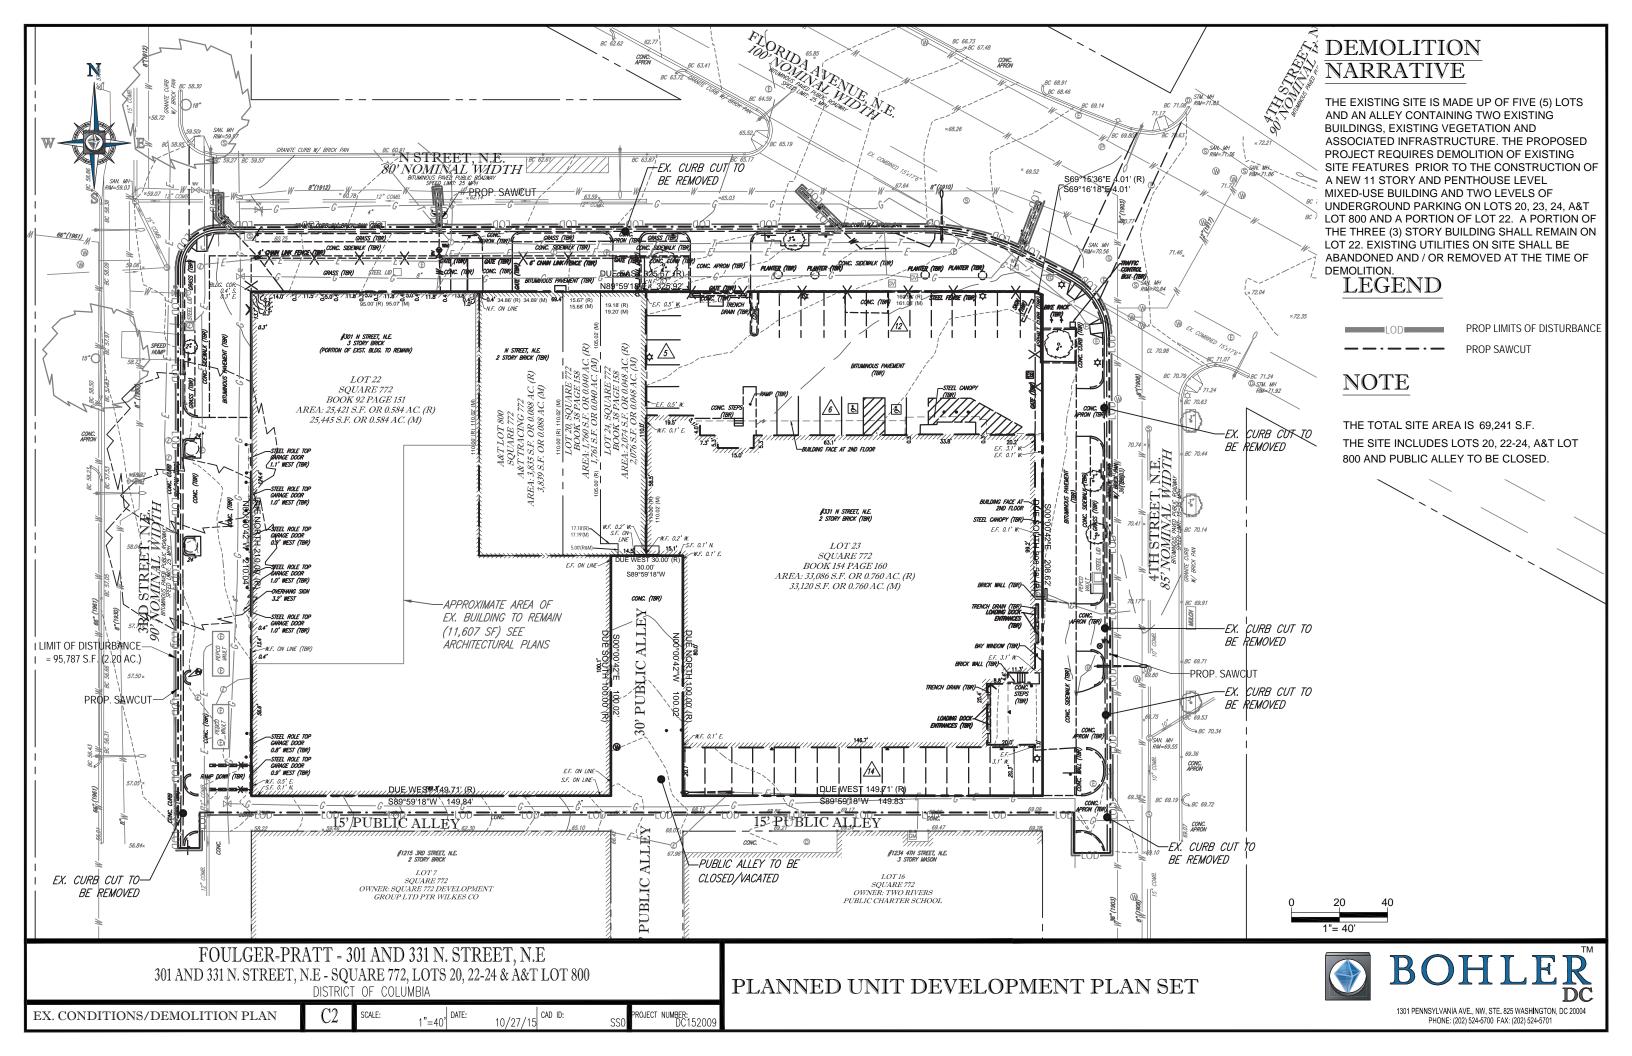

### PROJECT NARRATIVE:

THE SITE CONSISTS OF TWO EXISTING BUILDINGS LOCATED AT 301 AND 331 N. STREET, NE. BETWEEN 3RD AND 4TH STREET, NE. THE PROPOSED PROJECT INCLUDES THE DEMOLITION OF THE EXISTING BUILDING AT 331 N. STREET, NE, SITE-RELATED FEATURES AND UTILITIES AND THE CONSTRUCTION OF A MIXED-USE BUILDING WITH UNDERGROUND PARKING AND SITE AMENITIES. A PORTION OF THE BUILDING LOCATED AT 301 N. STREET WILL REMAIN DUE TO THE HISTORIC BUILDING ROOF. THE UTILITY IMPROVEMENTS INCLUDE DOMESTIC WATER, FIRE WATER, SANITARY SEWER, AND STORM DRAIN CONNECTIONS TO EXISTING UTILITY MAINS LOCATED WITHIN THE N STREET, NE PUBLIC RIGHT-OF-WAY. THE PROJECT PROPOSES THE USE OF GREEN ROOFS TO MEET BOTH THE STORMWATER RETENTION VOLUME (SWRV) REQUIREMENTS AND THE GREEN AREA RATIO (GAR) REQUIREMENTS ON-SITE.

### GENERAL NOTES:

- 1. THE PLAN IS BASED ON THE FOLLOWING DOCUMENTS AND INFORMATION
  - A. ENTITLED: "BOUNDARY AND TOPOGRAPHIC SURVEY, LOTS 20, 21, 22, 23 & ASSESSMENT & TAXATION LOT 800, SQUARE 772, #301 & #331 N STREET, N.E., DISTRICT OF COLUMBIA", PREPARED BY: VIKA CAPITOL, LLC, PROJECT NUMBER: VC0276B, DATED: 06/26/15
  - B. DIGITAL ARCHITECTURAL PLANS: ENTITLED: "331\_151026\_PLANS.DWG," PREPARED BY: TORTI GALLAS, DATED: 10/26/15
  - C. DIGITAL LANDSCAPE PLANS: ENTITLED: "L\_PP-ROOF.DWG," "L\_SP-ROOF.DWG" AND "0X-301-331\_ROOF\_151019.DWG," "L\_SP\_SIDEWALK.DWG," "L\_SP.DWG," "L\_SP-ROOF.DWG," "L\_SP-TERRACE.DWG" PREPARED BY: OLIN, DATED: 10/20/15
- 2. LOCATION OF ALL UNDERGROUND UTILITIES ARE APPROXIMATE. ALL LOCATIONS AND SIZES ARE BASED ON UTILITY MARK OUTS, ABOVE GROUND STRUCTURES THAT WERE VISIBLE & ACCESSIBLE IN THE FIELD, AND THE MAPS AS LISTED IN THE REFERENCES AVAILABLE AT THE TIME OF THE SURVEY. AVAILABLE AS-BUILT PLANS AND UTILITY MARK OUT DOES NOT ENSURE MAPPING OF ALL UNDERGROUND UTILITIES AND STRUCTURES. BEFORE ANY EXCAVATION IS TO BEGIN, ALL UNDERGROUND UTILITIES SHOULD BE VERIFIED AS TO THEIR LOCATION, SIZE, AND TYPE BY THE PROPER UTILITY COMPANIES.