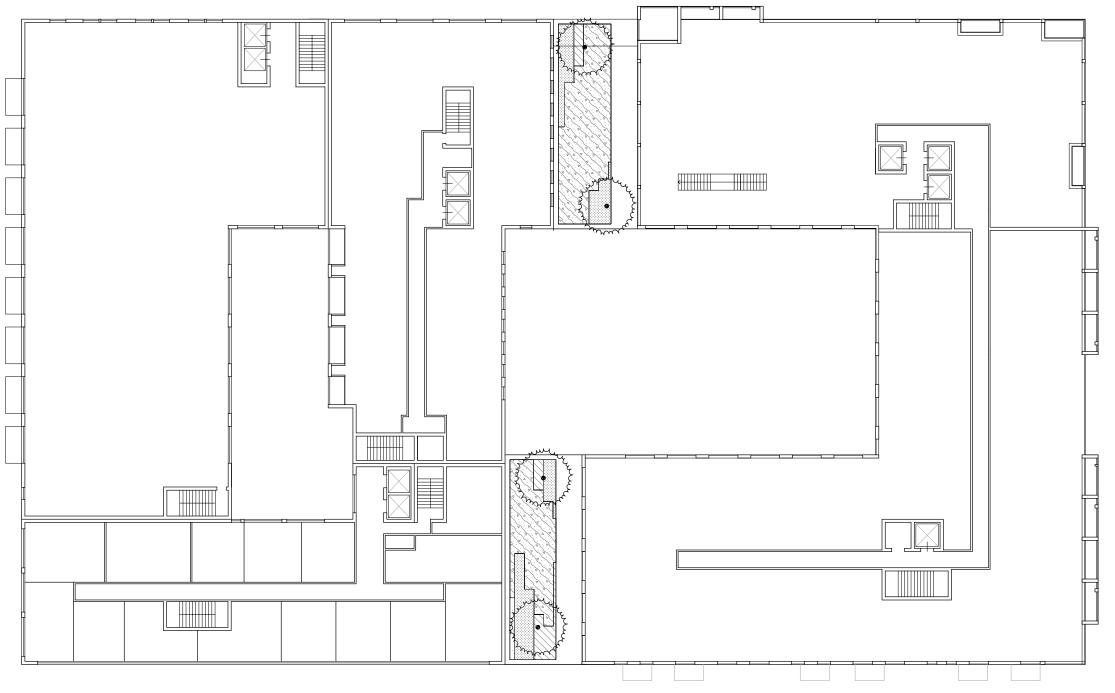

# PLAN AT TERRACE LEVEL

PLANTED AREA: 1,868 SF

# PLANTING PLAN AT TERRACE LEVEL

### PLANT SCHEDULE

| TREES         | BOTANICAL NAME                 | COMMON NAME                   | SIZE        | QTY      |
|---------------|--------------------------------|-------------------------------|-------------|----------|
| 0             | Taxodium ascendens             | Pond Cypress                  | 7°-8° Ht    | 4        |
| GROUND COVERS | BOTANICAL NAME                 | COMMON NAME                   | CONT SPACIN | IG QTY   |
|               | Ajuga reptans 'Catlin's Giant' | Catlin's Giant Bugleweed      | flat        | 29 sf    |
|               | Amsonia hubrichtii             | Arkansas Blue-star            | flat        | 164 sf   |
|               | Astilbe X 'Younique Carmen'    | Younique Carmen False Spiraea | flat        | 421 sf   |
| i di ja       | Helictotrichon sempervirens    | Blue Oat Grass                | flat        | 1,283 si |
|               |                                |                               |             |          |

#### PLANTING NOTE:

All planting species and quantities are provided as reference only and may be modfied with final engineering and design provided that the general quality and characteristics are in comformance with what is shown