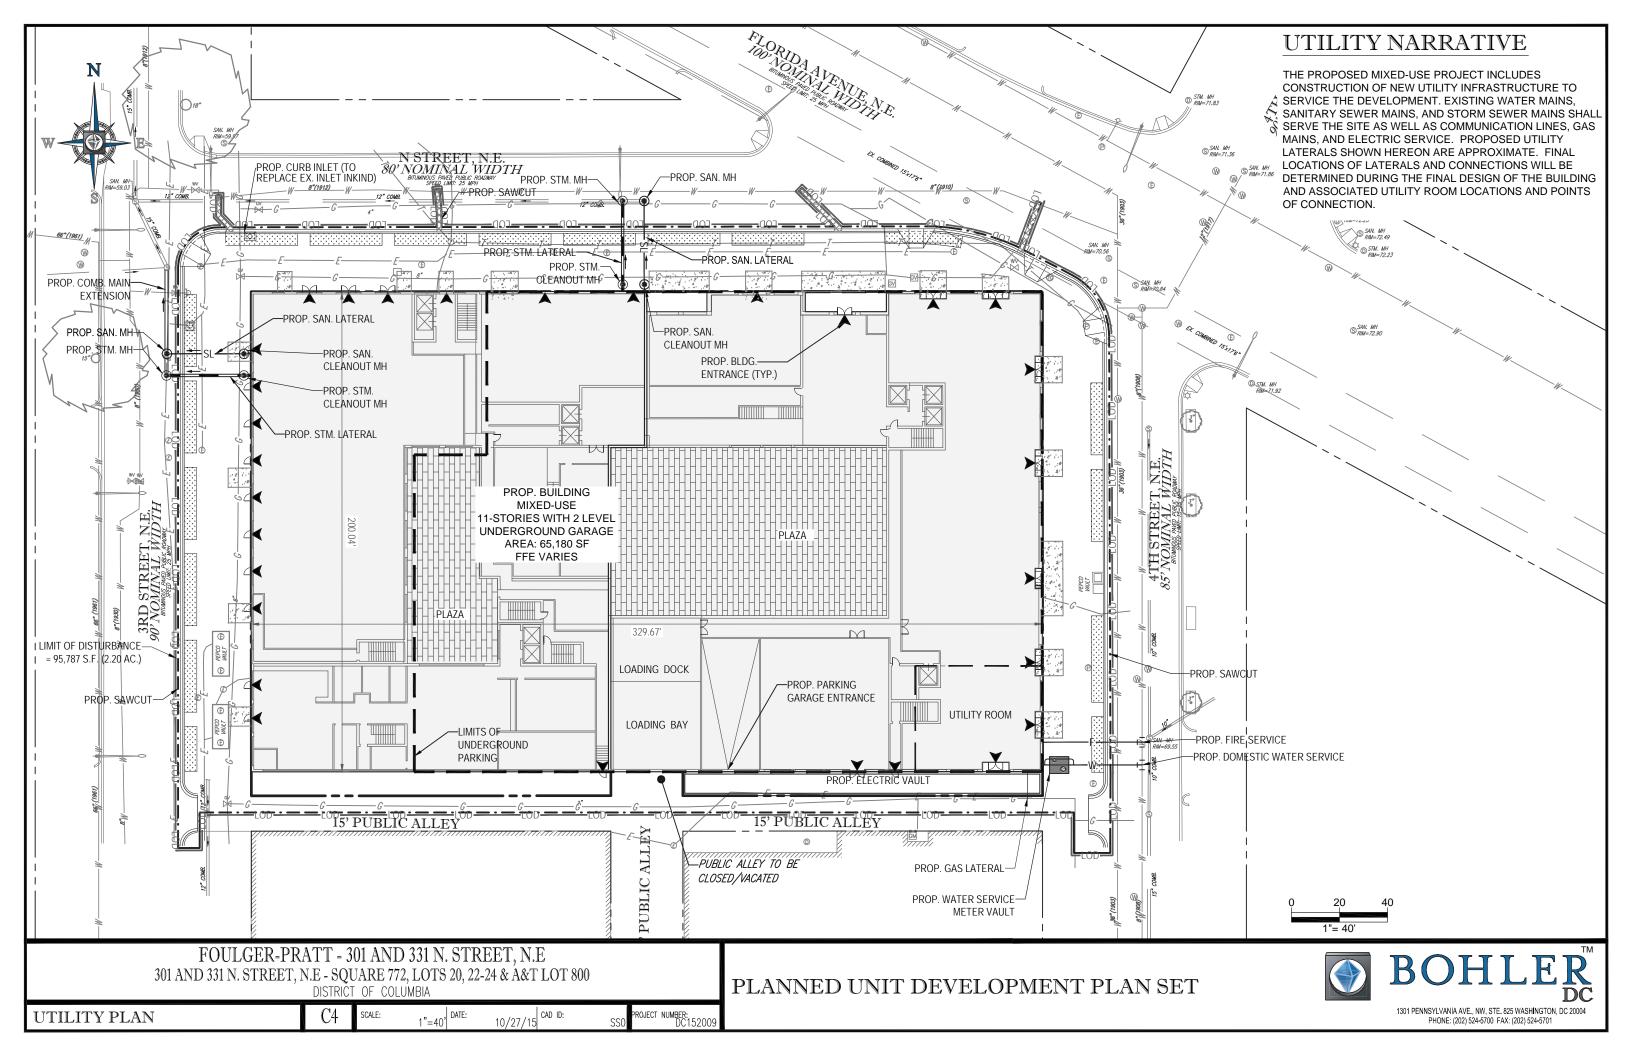

### PROJECT NARRATIVE:

THE SITE CONSISTS OF TWO EXISTING BUILDINGS LOCATED AT 301 AND 331 N. STREET, NE. BETWEEN 3RD AND 4TH STREET, NE. THE PROPOSED PROJECT INCLUDES THE DEMOLITION OF THE EXISTING BUILDING AT 331 N. STREET, NE, SITE-RELATED FEATURES AND UTILITIES AND THE CONSTRUCTION OF A MIXED-USE BUILDING WITH UNDERGROUND PARKING AND SITE AMENITIES. A PORTION OF THE BUILDING LOCATED AT 301 N. STREET WILL REMAIN DUE TO THE HISTORIC BUILDING ROOF. THE UTILITY IMPROVEMENTS INCLUDE DOMESTIC WATER, FIRE WATER, SANITARY SEWER, AND STORM DRAIN CONNECTIONS TO EXISTING UTILITY MAINS LOCATED WITHIN THE N STREET, NE PUBLIC RIGHT-OF-WAY. THE PROJECT PROPOSES THE USE OF GREEN ROOFS TO MEET BOTH THE STORMWATER RETENTION VOLUME (SWRV) REQUIREMENTS AND THE GREEN AREA RATIO (GAR) REQUIREMENTS ON-SITE.

### GENERAL NOTES:

- 1. THE PLAN IS BASED ON THE FOLLOWING DOCUMENTS AND INFORMATION
  - A. ENTITLED: "BOUNDARY AND TOPOGRAPHIC SURVEY, LOTS 20, 21, 22, 23 & ASSESSMENT & TAXATION LOT 800, SQUARE 772, #301 & #331 N STREET, N.E., DISTRICT OF COLUMBIA", PREPARED BY: VIKA CAPITOL, LLC, PROJECT NUMBER: VC0276B, DATED: 06/26/15
  - B. DIGITAL ARCHITECTURAL PLANS: ENTITLED: "331\_151026\_PLANS.DWG," PREPARED BY: TORTI GALLAS, DATED: 10/26/15
  - C. DIGITAL LANDSCAPE PLANS: ENTITLED: "L\_PP-ROOF.DWG," "L\_SP-ROOF.DWG" AND "0X-301-331\_ROOF\_151019.DWG," "L\_SP\_SIDEWALK.DWG," "L\_SP.DWG," "L\_SP-ROOF.DWG," "L\_SP-TERRACE.DWG" PREPARED BY: OLIN, DATED: 10/20/15
- 2. LOCATION OF ALL UNDERGROUND UTILITIES ARE APPROXIMATE. ALL LOCATIONS AND SIZES ARE BASED ON UTILITY MARK OUTS, ABOVE GROUND STRUCTURES THAT WERE VISIBLE & ACCESSIBLE IN THE FIELD, AND THE MAPS AS LISTED IN THE REFERENCES AVAILABLE AT THE TIME OF THE SURVEY. AVAILABLE AS-BUILT PLANS AND UTILITY MARK OUT DOES NOT ENSURE MAPPING OF ALL UNDERGROUND UTILITIES AND STRUCTURES. BEFORE ANY EXCAVATION IS TO BEGIN, ALL UNDERGROUND UTILITIES SHOULD BE VERIFIED AS TO THEIR LOCATION, SIZE, AND TYPE BY THE PROPER UTILITY COMPANIES.